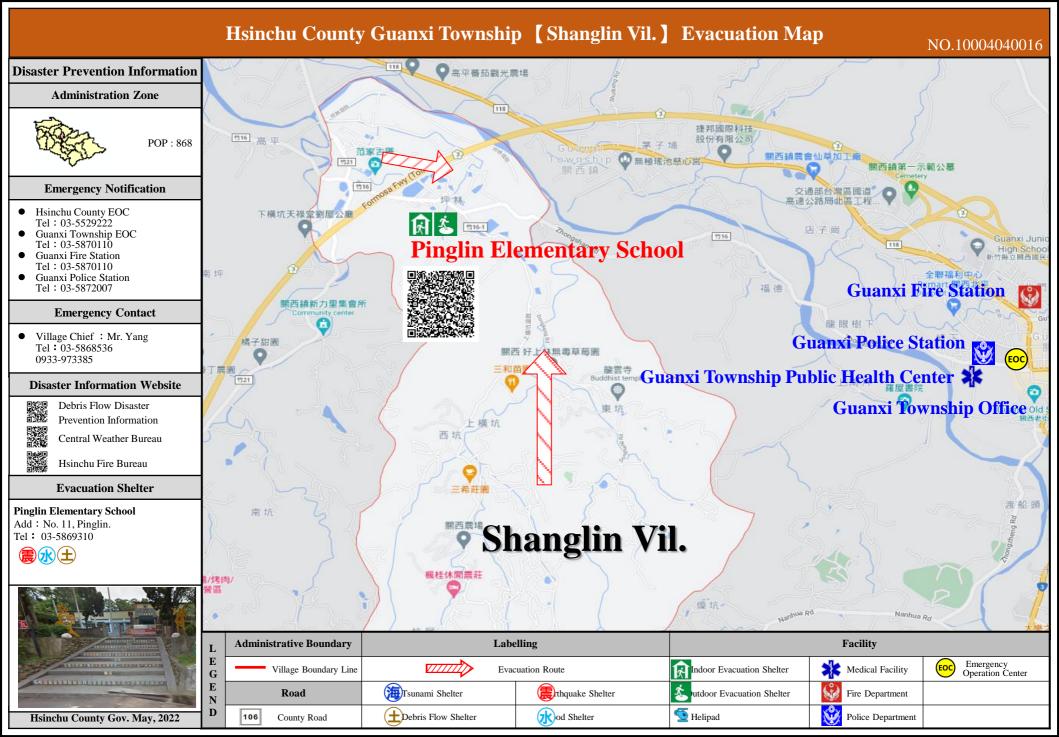

## Hsinchu County Guanxi Township [Xinli Vil.] Evacuation Map NO.10004040017 **Disaster Prevention Information** POP: 582 **Pinglin Elementary School** 橘子甜園 1921 場(彭彩雲) 關西農場 福爾摩沙高速公路 楓桂休閒農莊 飛鳳團農場/烤 民宿/露營品 坑尾 The Green Symphony **Administrative Boundary** Labelling **Facility** E Emergency Medical Facility Village Boundary Line **Evacuation Route** Indoor Evacuation Shelter G Operation Center

Debris Flow Disaster Prevention Information

Hsinchu Fire Bureau

**Evacuation Shelter** 

Pinglin Elementary School

Add: No. 11, Pinglin. Tel: 03-5869310

Central Weather Bureau

• Village Chief: Mr. Chang Tel: 03-5860552 0900-626272