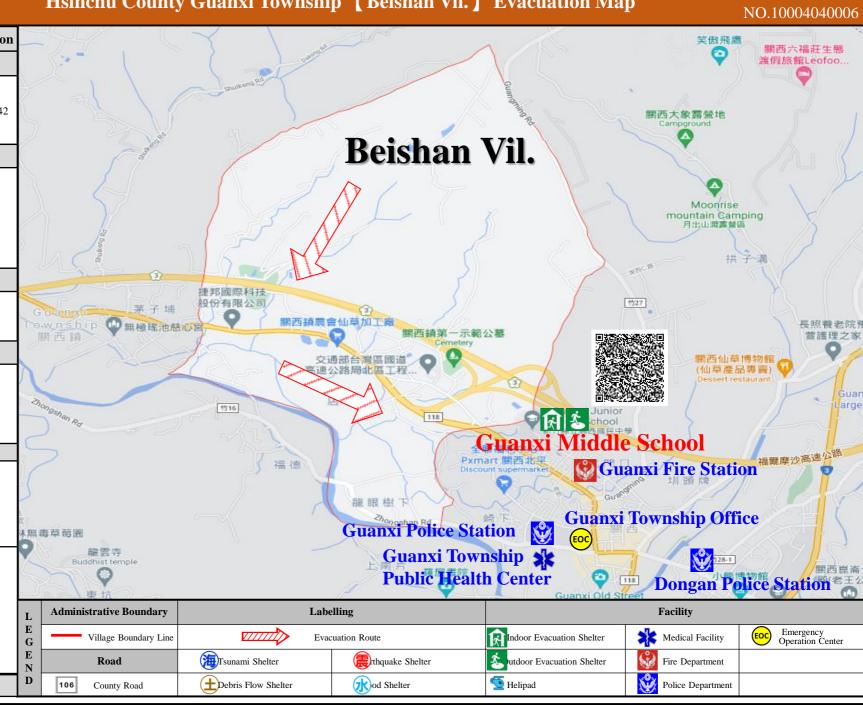

## Hsinchu County Guanxi Township [Beishan Vil.] Evacuation Map

### NO.10004040006

#### Administration Zone

POP: 842

#### **Emergency Notification**

- Hsinchu County EOC Tel: 03-5529222
- Guanxi Township EOC Tel: 03-5870110
- Guanxi Fire Station Tel: 03-5870110
- Guanxi Police Station Tel: 03-5872007

#### **Emergency Contact**

• Village Chief: Ms. Tseng Wu Tel: 03-5872123 0931-196982

#### **Disaster Information Website**

Debris Flow Disaster

Prevention Information

Central Weather Bureau

Hsinchu Fire Bureau

#### **Evacuation Shelter**

#### Guanxi Middle School

Add: No. 41, Beimenkou Tel: 03-5872008