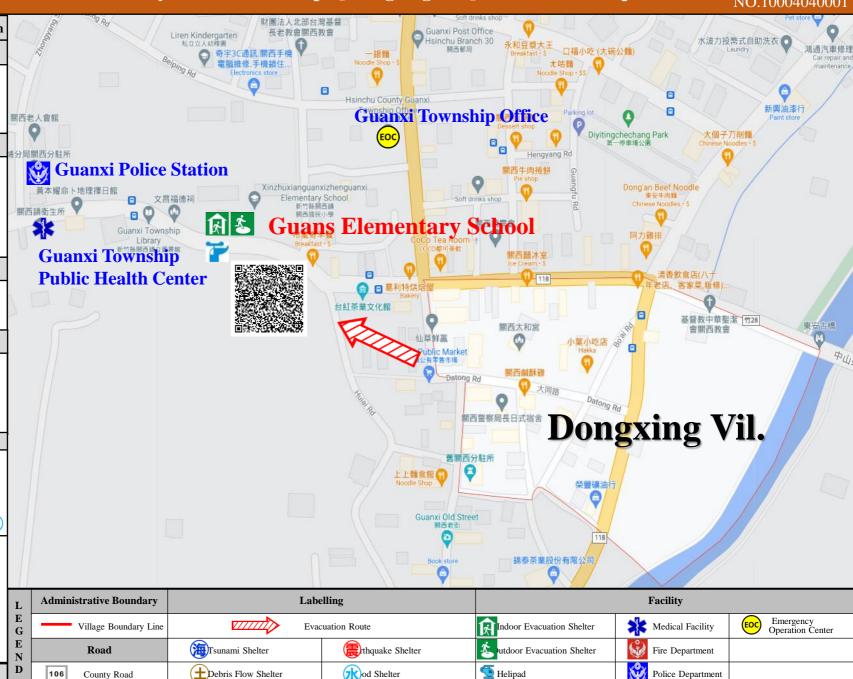

## Hsinchu County Guanxi Township [Dongxing Vil.] Evacuation Map

#### NO.10004040001

#### Administration Zone

POP: 552

#### **Emergency Notification**

- Hsinchu County EOC Tel: 03-5529222
- Guanxi Township EOC Tel: 03-5870110
- Guanxi Fire Station Tel: 03-5870110
- Guanxi Police Station
- Tel: 03-5872007

#### **Emergency Contact**

• Village Chief: Mr. Yang Tel: 03-5872925 0926-069056

#### **Disaster Information Website**

Debris Flow Disaster

#### **Evacuation Shelter**

#### **Guans Elementary School**

Add: No. 126, Zhongshan Rd. Tel: 03-5872008