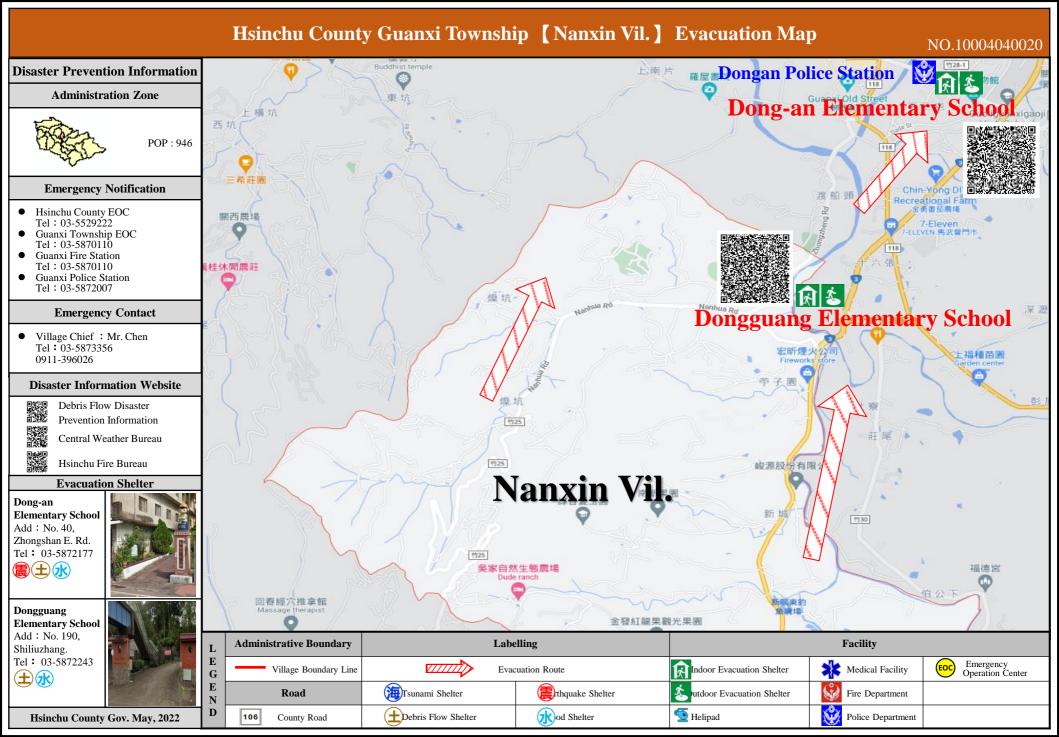

#### Hsinchu County Guanxi Township [Dong'an Vil.] Evacuation Map NO.10004040008 **Disaster Prevention Information** Administration Zone mountain Camping 月出山澗藝聲區 POP: 4,440 拱子 **Emergency Notification** Dong'an Vil. Hsinchu County EOC 長照費老院 Tel: 03-5529222 Guanxi Township EOC 营護理之家 Tel: 03-5870110 Guanxi Service Area Guanxi Fire Station 朝西服務區 Tel: 03-5870110 Guanxi Police Station Tel: 03-5872007 Guanxi Service Area arge Vehicle Parking Guanxi Junior **Emergency Contact** 拥西服務區 High School 大型車停車場 Village Chief : Mr. Chen Tel: 03-5877234 **Guanxi Fire Station** 0928-884666 **Disaster Information Website Guanxi Police Station** Debris Flow Disaster 八寮 **Guanxi Township Office** Prevention Information **Dongan Police Station** Central Weather Bureau 1928 ong-an Elementary School Hsinchu Fire Bureau **Guanxi Township** SGuanxi Senior High School **Evacuation Shelter** 四寮 Public Health Center Dong-an Elementary School Add: No. 40, Zhongshan E. Rd. Tel: 03-5872177 震生水 Chin-Yong DIY Recreational Farm Guanxi Senior High School 悪林山 Add: No. 2, **Administrative Boundary** Labelling **Facility** Zhongshan E. Rd. $\mathbf{E}$ Tel: 03-5872049 Medical Facility Emergency Indoor Evacuation Shelter Village Boundary Line Evacuation Route G Operation Center $\mathbf{E}$ Tsunami Shelter Road thquake Shelter utdoor Evacuation Shelter Fire Department N od Shelter Telipad Debris Flow Shelter Hsinchu County Gov. May, 2022 County Road Police Department