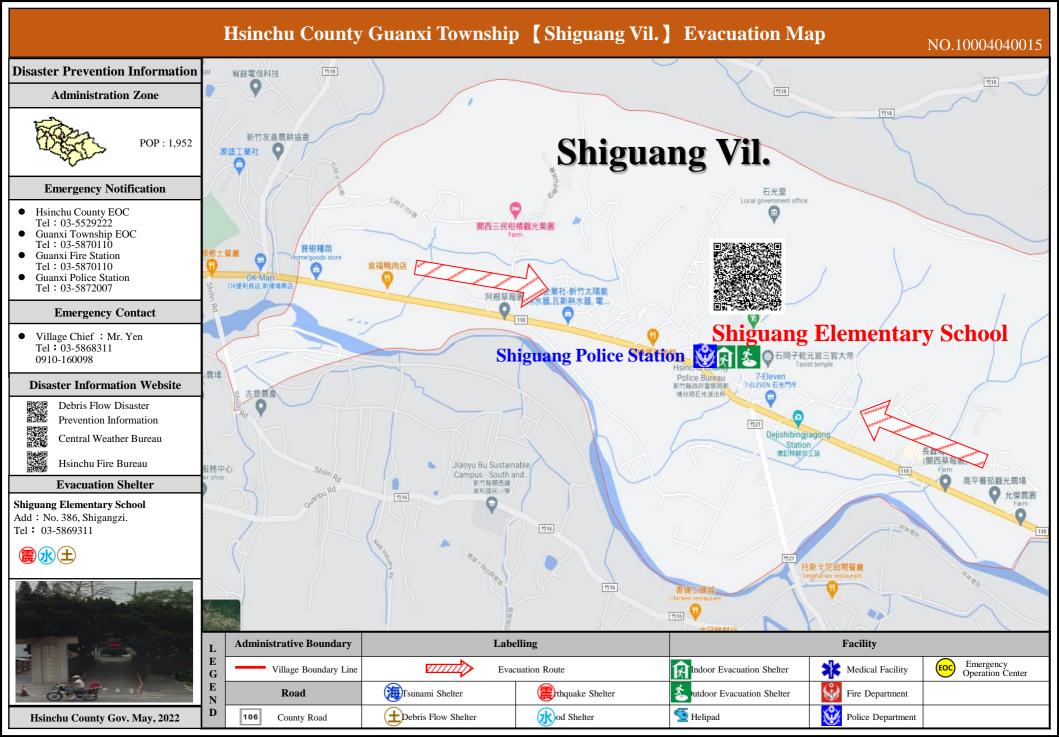

#### Hsinchu County Guanxi Township [ Nanhe Vil. ] Evacuation Map NO.10004040018 阿根早每周 熱水器,瓦斯熱水器,電。 **Disaster Prevention Information** Administration Zone **Shiguang Police Station** POP: 891 西羅開心農場 Nanhe Vil. 古意馬產 埔分局石光派出所 **Emergency Notification** Dejishibingjiagong Hsinchu County EOC Station Tel: 03-5529222 德記柿餅加工站 Guanxi Township EOC Jiaoyu Bu Sustainable, Tel: 03-5870110 翔棋汽車服務中心 Campus - South and. Guanxi Fire Station Tel: 03-5870110 竹16 Guanxi Police Station uanbu Rd Tel: 03-5872007 🕅 🏝 Nanhe Elementary School **Emergency Contact** • Village Chief: Mr. Dai Tel: 03-5868277 0937-177441 **Disaster Information Website** Debris Flow Disaster Prevention Information 母指圍生態民宿 Central Weather Bureau Hsinchu Fire Bureau **Evacuation Shelter** 關西坪林天主堂 Nanhe Elementary School 1716 Add: No. 69, Nanhe Vil. Tel: 03-5868952 **Administrative Boundary** Labelling **Facility** $\mathbf{E}$ Medical Facility Emergency Village Boundary Line Evacuation Route Indoor Evacuation Shelter $\mathbf{G}$ Operation Center Tsunami Shelter Road thquake Shelter utdoor Evacuation Shelter Fire Department od Shelter Telipad Debris Flow Shelter Police Department Hsinchu County Gov. May, 2022 County Road