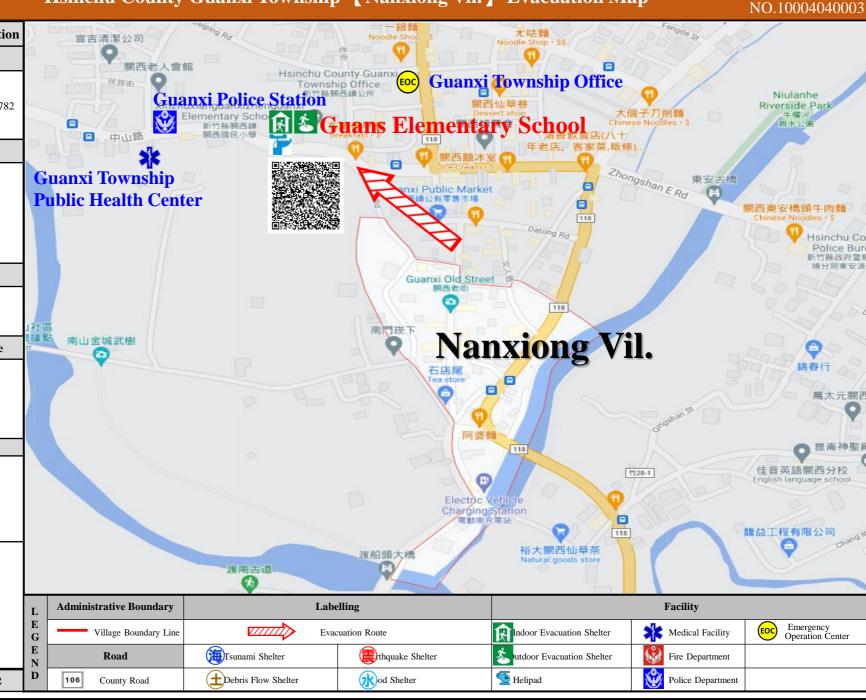

# Hsinchu County Guanxi Township [Nanxiong Vil.] Evacuation Map

POP: 782

#### **Emergency Notification**

- Hsinchu County EOC Tel: 03-5529222
- Guanxi Township EOC Tel: 03-5870110
- Guanxi Fire Station Tel: 03-5870110 Guanxi Police Station
- Tel: 03-5872007

#### **Emergency Contact**

• Village Chief: Mr. Peng Tel: 03-5872354 0922-486361

#### **Disaster Information Website**

Debris Flow Disaster

Prevention Information Central Weather Bureau

Hsinchu Fire Bureau

#### **Evacuation Shelter**

#### **Guans Elementary School**

Add: No. 126, Zhongshan Rd. Tel: 03-5872008