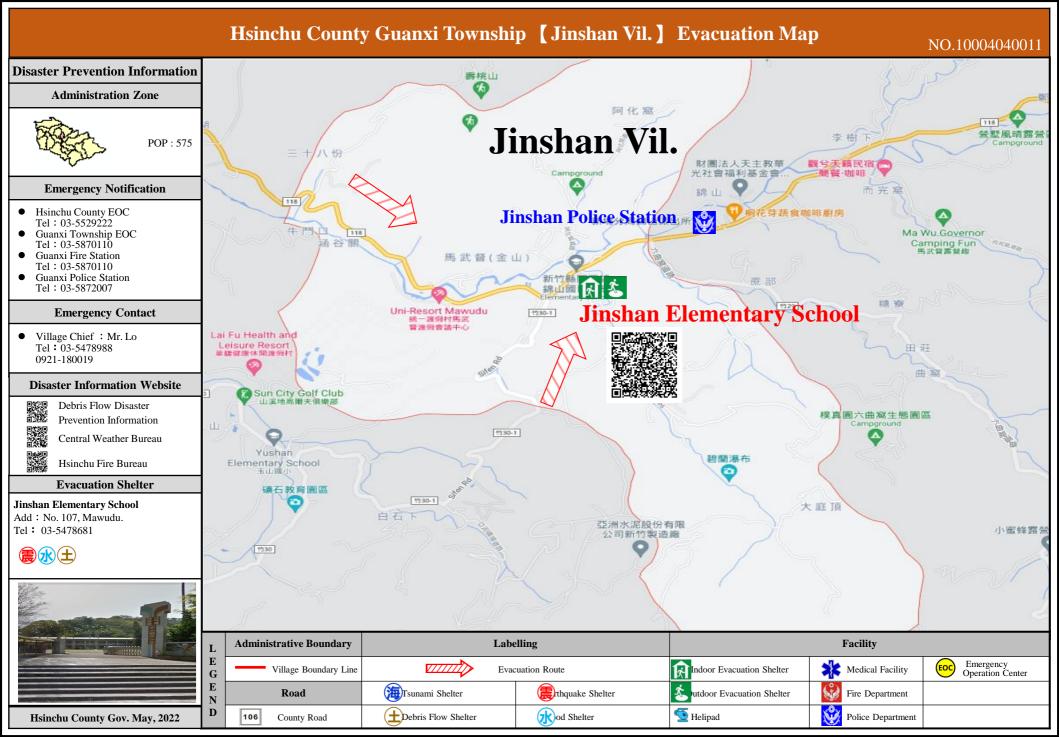

ng Vil. 逐源股份有限公司 Lai Fu Health and Leisure Resort 莱爾健康休閒護假村 **Administrative Boundary** Labelling **Facility**

Evacuation Route

thquake Shelter

od Shelter

Tsunami Shelter

Debris Flow Shelter

Medical Facility

Fire Department

Police Department

Indoor Evacuation Shelter

Telipad

utdoor Evacuation Shelter

Emergency

Operation Center



 $\mathbf{E}$ 

G

 $\mathbf{E}$ 

N

Village Boundary Line

Road

County Road

Hsinchu County EOC Tel: 03-5529222 Guanxi Township EOC

Tel: 03-5870110 Guanxi Fire Station

Tel: 03-5870110

Guanxi Police Station Tel: 03-5872007

• Village Chief: Mr. Yeh Tel: 03-5873020 0932-378295

**Emergency Contact** 

Debris Flow Disaster

Hsinchu Fire Bureau

**Evacuation Shelter** 

**Dongguang Elementary School** 

Add: No. 190, Shiliuzhang. Tel: 03-5872243







### **Disaster Prevention Information**

#### **Administration Zone**



POP: 472

#### **Emergency Notification**

- Hsinchu County EOC Tel: 03-5529222
- Guanxi Township EOC Tel: 03-5870110
- Guanxi Fire Station Tel: 03-5870110
- Guanxi Police Station Tel: 03-5872007

#### **Emergency Contact**

• Village Chief: Mr. Huang Tel: 03-5476555 0932-277004

#### **Disaster Information Website**

Debris Flow Disaster Prevention Information

Central Weather Bureau

Hsinchu Fire Bureau

#### **Evacuation Shelter**

#### Yu Shen Elementary School

Add: No. 25, Chike Mt. Tel: 03-5476475













## Hsinchu County Guanxi Township [Xinli Vil.] Evacuation Map NO.10004040017 **Disaster Prevention Information** POP: 582 **Pinglin Elementary School** 橘子甜園 1921 場(彭彩雲) 關西農場 福爾摩沙高速公路 楓桂休閒農莊 飛鳳團農場/烤 民宿