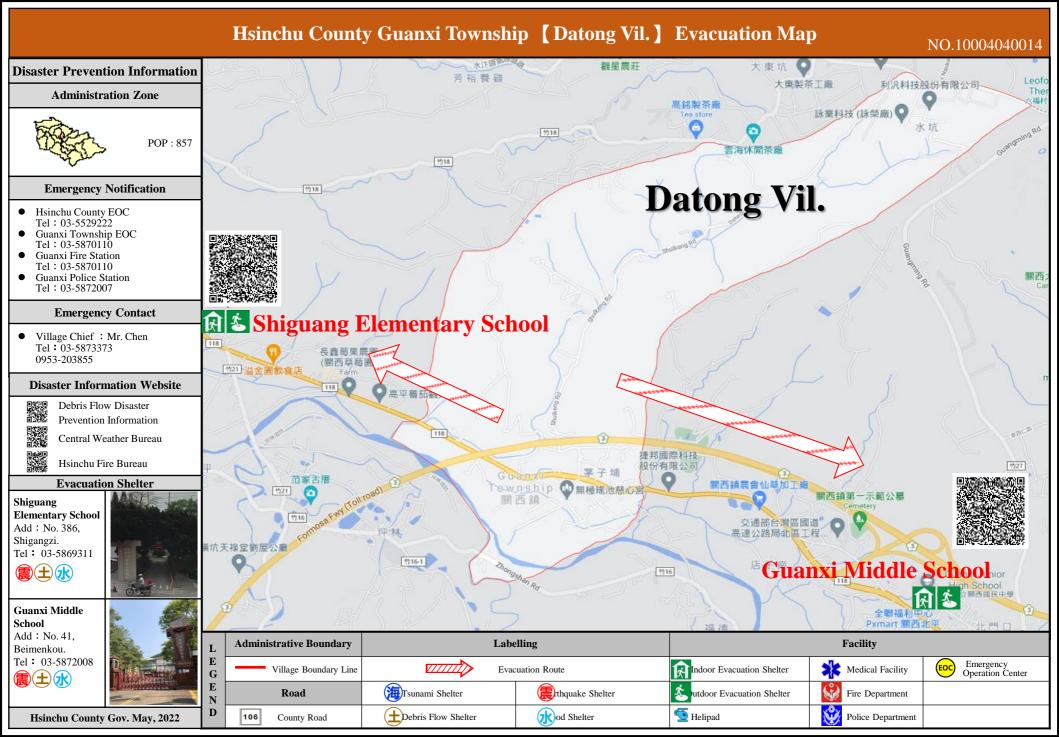

#### **Evacuation Shelter**

#### Guanxi Middle School

Add: No. 41, Beimenkou Tel: 03-5872008