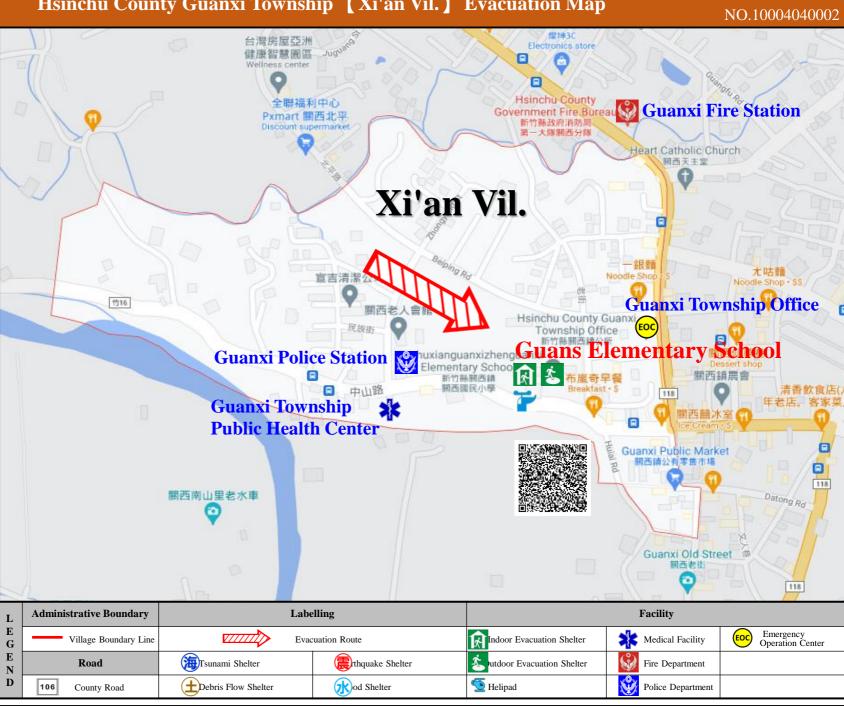

## Hsinchu County Guanxi Township [Xi'an Vil.] Evacuation Map

#### Administration Zone

POP: 2,220

#### **Emergency Notification**

- Hsinchu County EOC Tel: 03-5529222
- Guanxi Township EOC Tel: 03-5870110
- Guanxi Fire Station Tel: 03-5870110
- Guanxi Police Station Tel: 03-5872007

#### **Emergency Contact**

• Village Chief: Ms. Lo Tel: 03-5877341 0933-793808

#### **Disaster Information Website**

Prevention Information

Hsinchu Fire Bureau

#### **Evacuation Shelter**

#### **Guans Elementary School**

Add: No. 126, Zhongshan Rd. Tel: 03-5872008