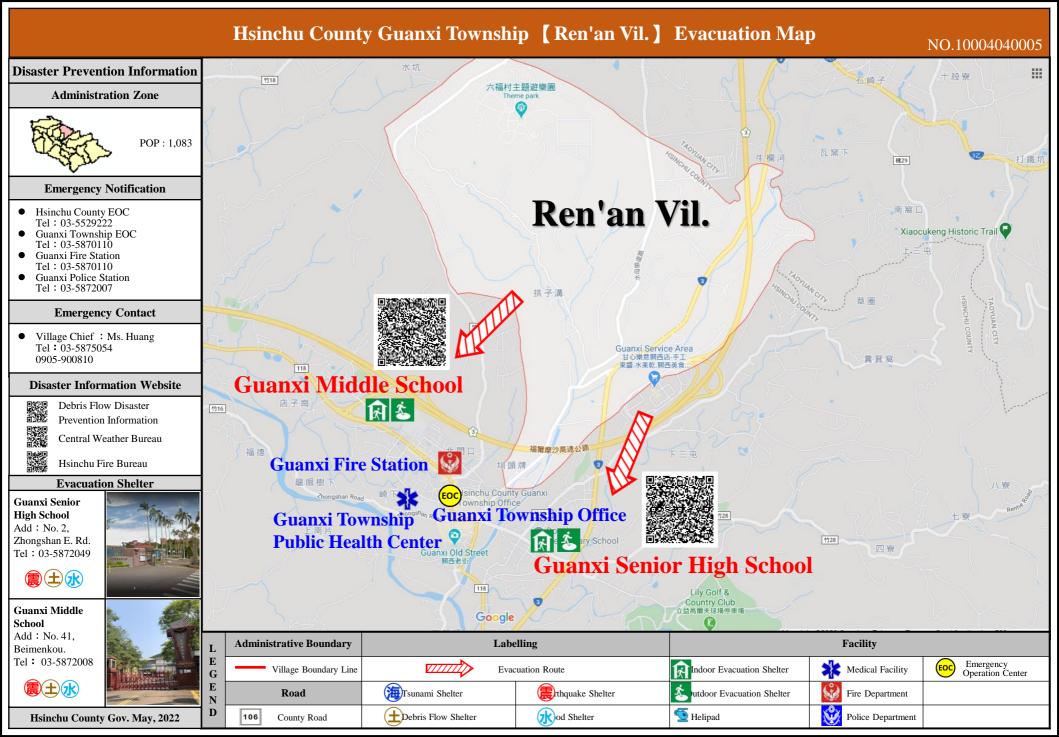

## Hsinchu County Guanxi Township [Beidou Vil.] Evacuation Map

POP: 4,256

#### **Emergency Notification**

- Hsinchu County EOC Tel: 03-5529222
- Guanxi Township EOC Tel: 03-5870110
- Guanxi Fire Station Tel: 03-5870110 Guanxi Police Station
- Tel: 03-5872007

#### **Emergency Contact**

• Village Chief: Mr. Liu Tel: 03-5875584 0910-294526

#### **Disaster Information Website**

Debris Flow Disaster Prevention Information Central Weather Bureau

Hsinchu Fire Bureau

#### **Evacuation Shelter**

#### Guanxi Middle School

Add: No. 41, Beimenkou Tel: 03-5872008