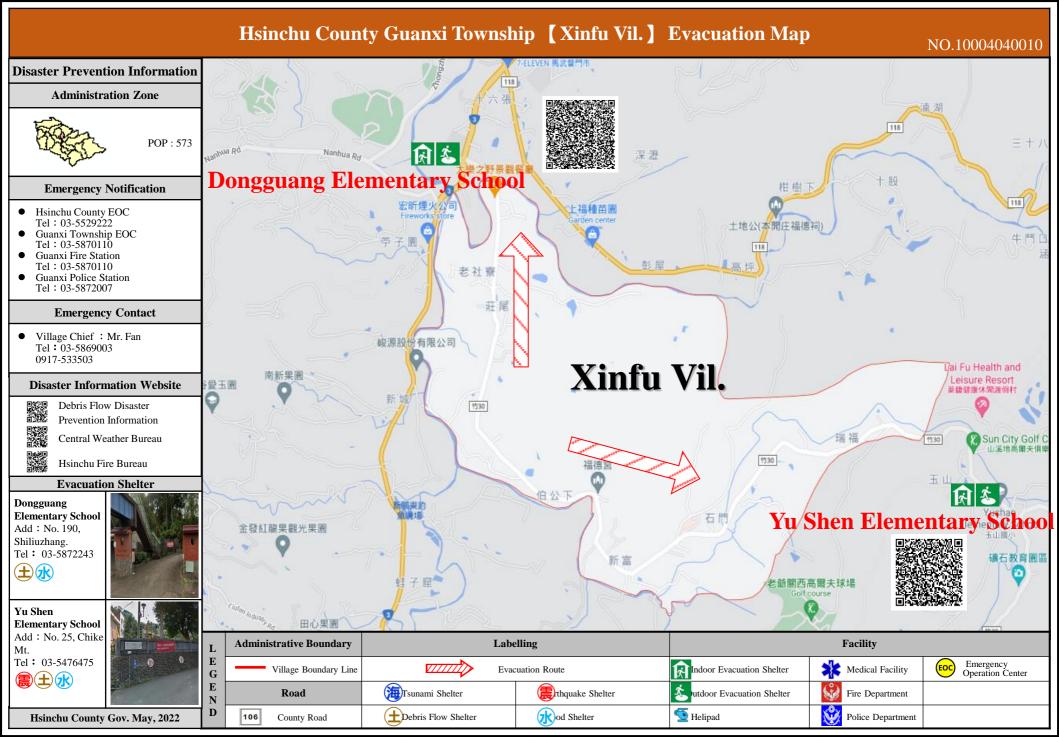

#### Hsinchu County Guanxi Township [Dongguang Vil.] Evacuation Map NO.10004040009 **Disaster Prevention Information Guanxi Police Station** Parking lo 四寮溪戶外生態教室 Administration Zone **Guanxi Township Office** 1928 湖肚 1928-1 關西藥師佛禪寺 **Guanxi Township** 小熊博物館 Buddhist temple POP: 1,369 殿(老王公廟 四寮 撫度山立善寺 Public Health Center + Buddhist temple Guoliguanxigaoji 1928 **Emergency Notification** High School 國立開西高級中學 Golf course Chin-Yong DIY Recreational Farm -ELEVEN 馬武督門市 **Dongguang Elementary School Disaster Information Website** Prevention Information Central Weather Bureau 118 上福種苗團 土地公(本開庄福德特 118 高坪 Dongguang Vil. 逐源股份有限公司 Lai Fu Health and Leisure Resort 莱爾健康休閒護假村 **Administrative Boundary** Labelling **Facility**

Evacuation Route

thquake Shelter

od Shelter

Tsunami Shelter

Debris Flow Shelter

Medical Facility

Fire Department

Police Department

Indoor Evacuation Shelter

Telipad

utdoor Evacuation Shelter

Emergency

Operation Center

 $\mathbf{E}$ 

G

 $\mathbf{E}$ 

N

Village Boundary Line

Road

County Road

Hsinchu County EOC Tel: 03-5529222 Guanxi Township EOC

Tel: 03-5870110 Guanxi Fire Station

Tel: 03-5870110

Guanxi Police Station Tel: 03-5872007

• Village Chief: Mr. Yeh Tel: 03-5873020 0932-378295

**Emergency Contact** 

Debris Flow Disaster

Hsinchu Fire Bureau

**Evacuation Shelter** 

**Dongguang Elementary School** 

Add: No. 190, Shiliuzhang. Tel: 03-5872243