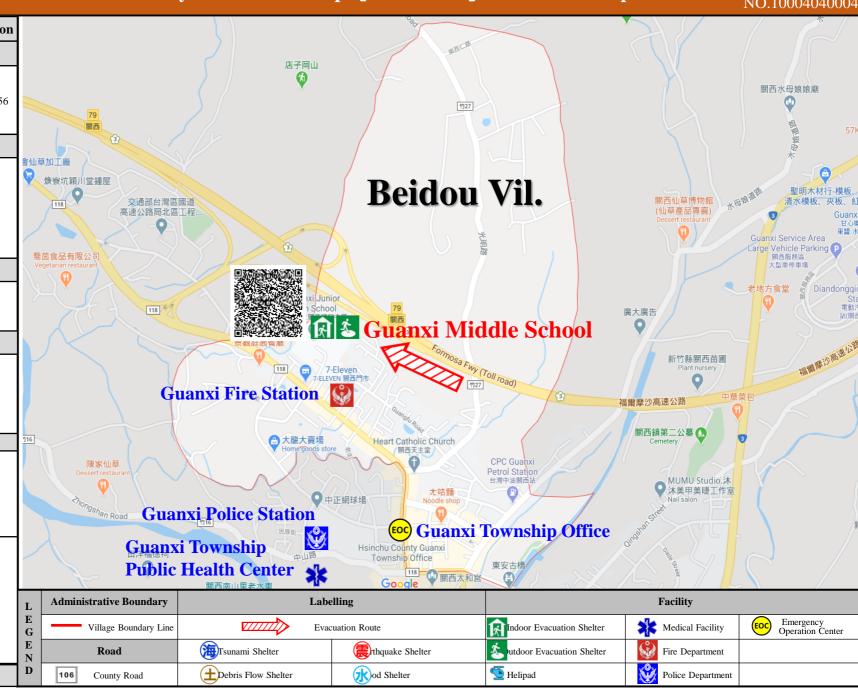

## Hsinchu County Guanxi Township [Beidou Vil.] Evacuation Map

POP: 4,256

#### **Emergency Notification**

- Hsinchu County EOC Tel: 03-5529222
- Guanxi Township EOC Tel: 03-5870110
- Guanxi Fire Station Tel: 03-5870110 Guanxi Police Station
- Tel: 03-5872007

#### **Emergency Contact**

• Village Chief: Mr. Liu Tel: 03-5875584 0910-294526

#### **Disaster Information Website**

Debris Flow Disaster Prevention Information Central Weather Bureau

Hsinchu Fire Bureau

#### **Evacuation Shelter**

#### Guanxi Middle School

Add: No. 41, Beimenkou Tel: 03-5872008