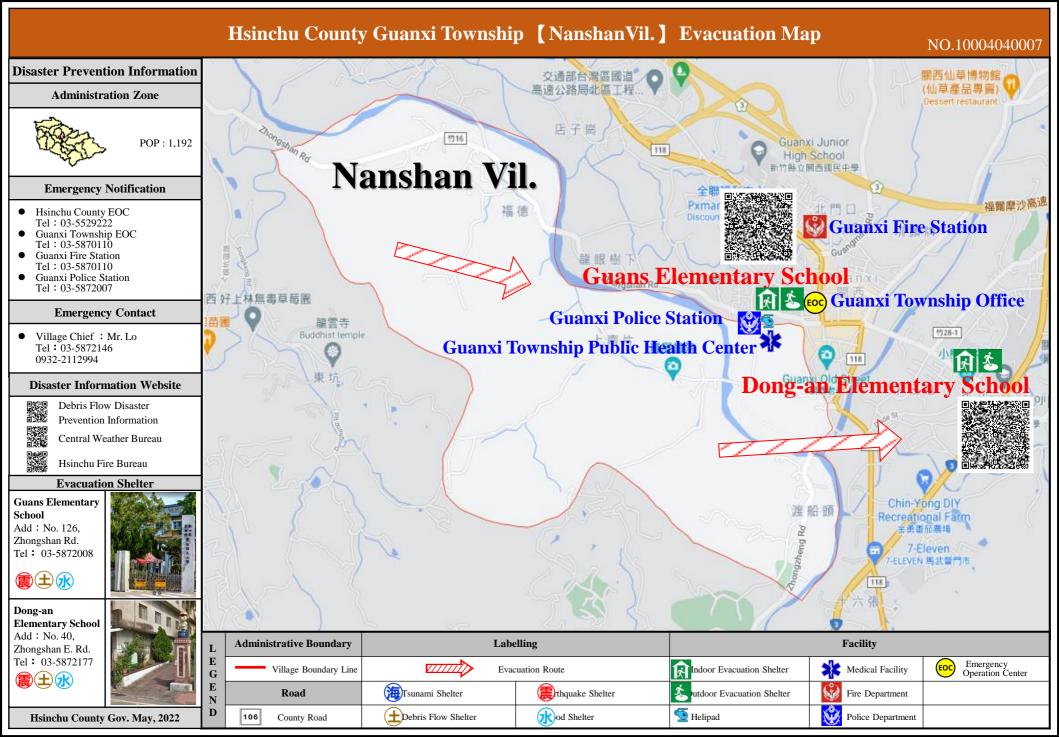

#### Hsinchu County Guanxi Township [Dong'an Vil.] Evacuation Map NO.10004040008 **Disaster Prevention Information** Administration Zone mountain Camping 月出山澗藝聲區 POP: 4,440 拱子 **Emergency Notification** Dong'an Vil. Hsinchu County EOC 長照費老院 Tel: 03-5529222 Guanxi Township EOC 营護理之家 Tel: 03-5870110 Guanxi Service Area Guanxi Fire Station 朝西服務區 Tel: 03-5870110 Guanxi Police Station Tel: 03-5872007 Guanxi Service Area arge Vehicle Parking Guanxi Junior **Emergency Contact** 拥西服務區 High School 大型車停車場 Village Chief : Mr. Chen Tel: 03-5877234 **Guanxi Fire Station** 0928-884666 **Disaster Information Website Guanxi Police Station** Debris Flow Disaster 八寮 **Guanxi Township Office** Prevention Information **Dongan Police Station** Central Weather Bureau 1928 ong-an Elementary School Hsinchu Fire Bureau **Guanxi Township** SGuanxi Senior High School **Evacuation Shelter** 四寮 Public Health Center Dong-an Elementary School Add: No. 40, Zhongshan E. Rd. Tel: 03-5872177 震生水 Chin-Yong DIY Recreational Farm Guanxi Senior High School 悪林山 Add: No. 2, **Administrative Boundary** Labelling **Facility** Zhongshan E. Rd. $\mathbf{E}$ Tel: 03-5872049 Medical Facility Emergency Indoor Evacuation Shelter Village Boundary Line Evacuation Route G Operation Center $\mathbf{E}$ Tsunami Shelter Road thquake Shelter utdoor Evacuation Shelter Fire Department N od Shelter Telipad Debris Flow Shelter Hsinchu County Gov. May, 2022 County Road Police Department