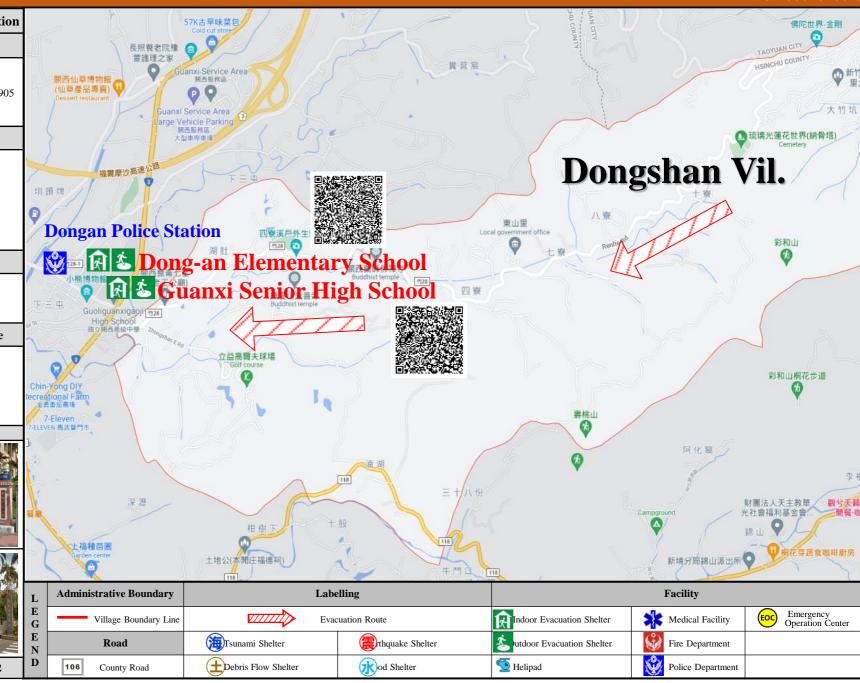

## Hsinchu County Guanxi Township [Dongshan Vil.] Evacuation Map

#### NO.10004040019

#### Administration Zone

POP: 905

#### Dong-an **Elementary School** Add: No. 40,

Zhongshan E. Rd. Tel: 03-5872177

#### Guanxi Senior High School Add: No. 2,

Zhongshan E. Rd. Tel: 03-5872049