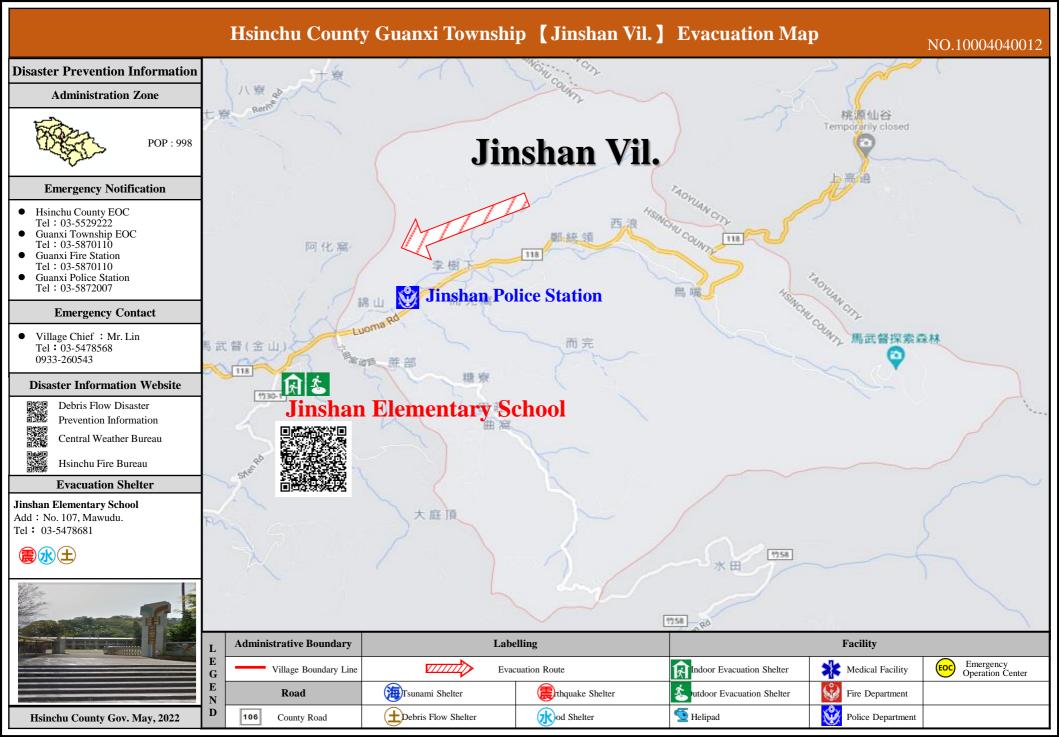

#### **Evacuation Shelter**

#### **Guans Elementary School**

Add: No. 126, Zhongshan Rd. Tel: 03-5872008